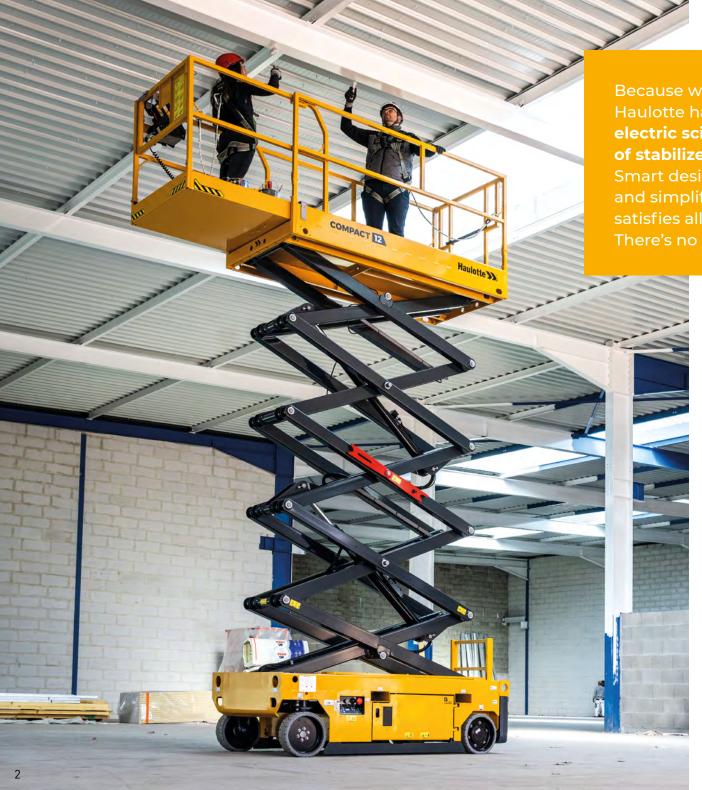

Because we know how hard your machines work, Haulotte has designed an ultra-robust range of electric scissor lifts that can navigate all types of stabilized ground.

Smart design, maximum uptime, increased safety and simplified maintenance: the COMPACT range satisfies all your needs.

There's no doubt about it, it's your favorite coworker!