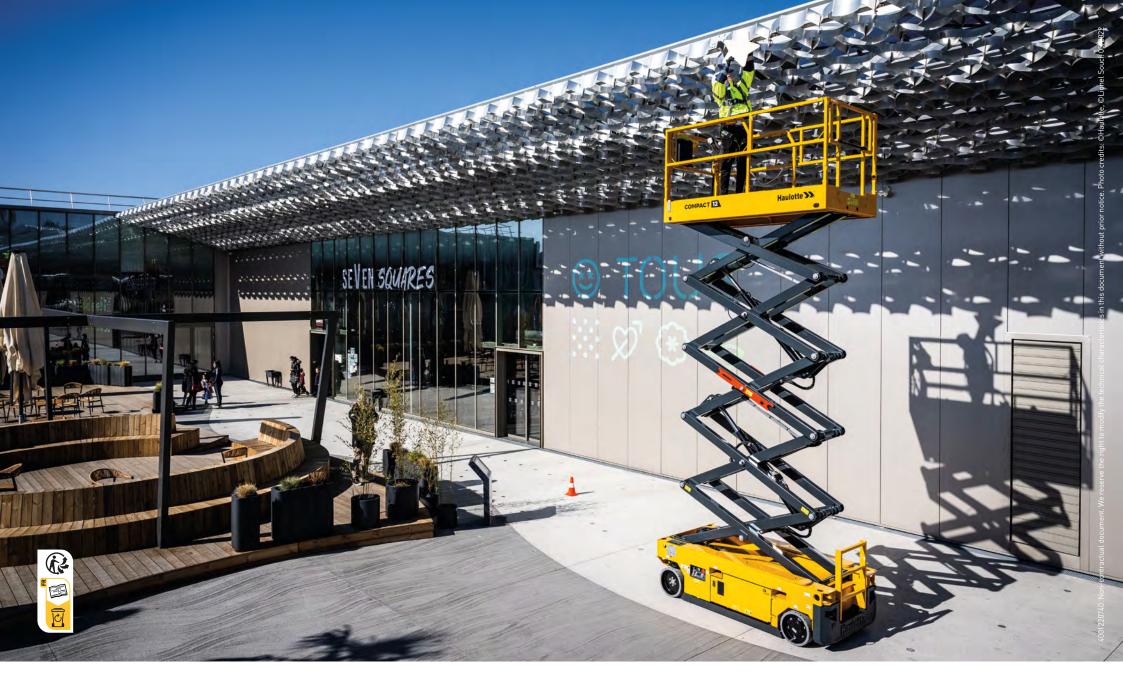

Because we know how hard your machines work, Haulotte has designed an ultra-robust range of electric scissor lifts that can navigate all types of stabilized ground.

Smart design, maximum uptime, increased safety and simplified maintenance: the COMPACT range satisfies all your needs.

#### **MAXIMUM UPTIME...**

Electric scissor lifts in the COMPACT range can be used inside and outside\* with no load restriction. For maximum productivity they are drivable at full height.

Loads up to 450 kg and 3 people

Slopes up to 25%

Working height from 8 to 14 m