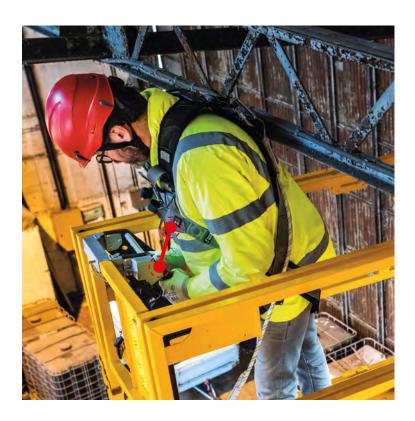

 $<sup>^{\</sup>star}$  Depending on model, see details on page 3

<sup>\*\*</sup> Availability may vary according to your location

I need an intuitive machine that I feel confident with.

My safety is paramount!

Stephan

Maintenance technician