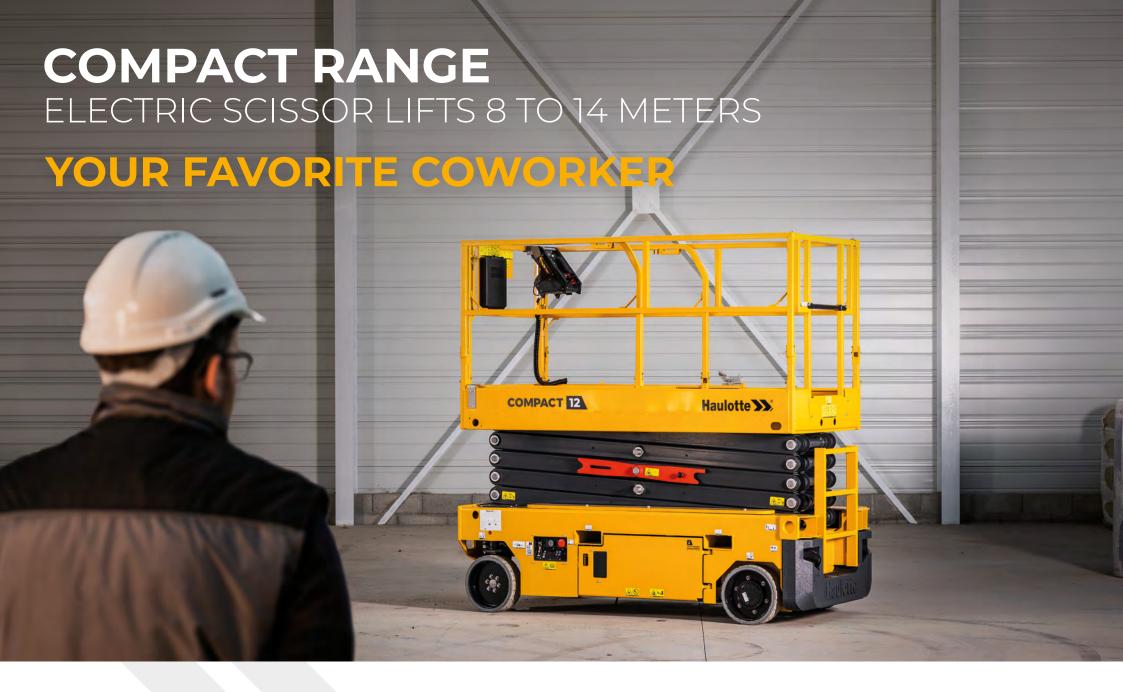

Because we know how hard your machines work, Haulotte has designed an ultra-robust range of electric scissor lifts that can navigate all types of stabilized ground.

Smart design, maximum uptime, increased safety and simplified maintenance: the COMPACT range satisfies all your needs.

There's no doubt about it, it's your favorite coworker!

# THE COMPACT RANGE