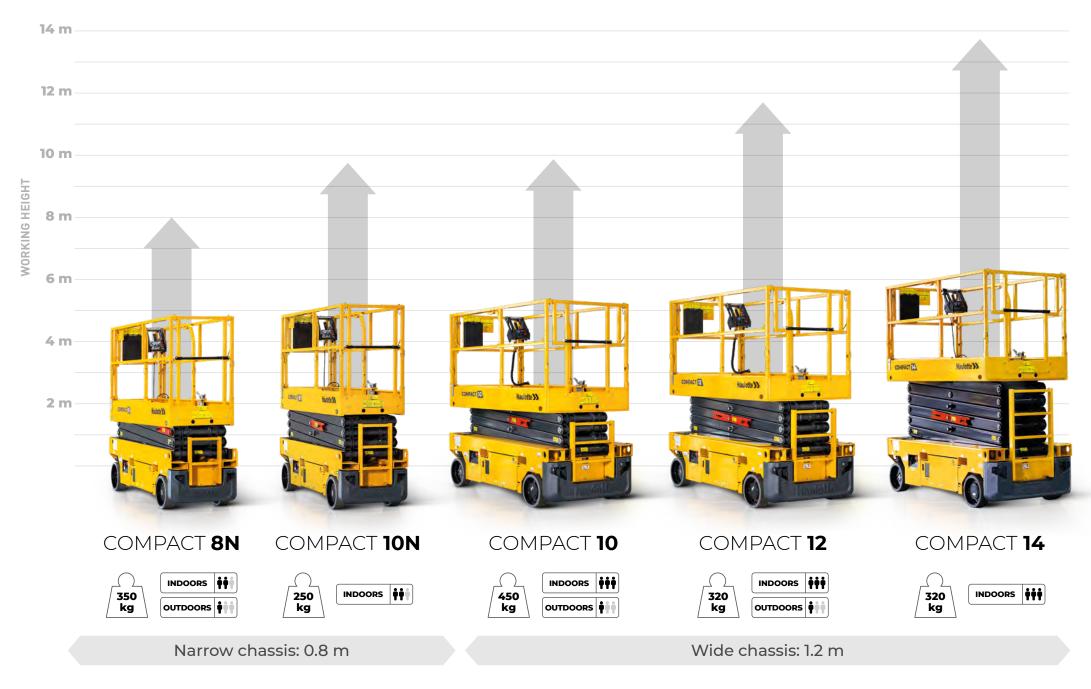

#### **MAXIMUM UPTIME...**

Electric scissor lifts in the COMPACT range can be used inside and outside\* with no load restriction. For maximum productivity they are drivable at full height.

Loads up to 450 kg and 3 people

Slopes up to 25%

Working height from 8 to 14 m

# **UNIQUE USER EXPERIENCE**

The scissor lifts in the COMPACT range combine comfort and safety. They are available in two widths depending on your work environment: narrow and wide. Models with a narrow chassis (N) are more maneuverable. Wide models offer a larger work area.