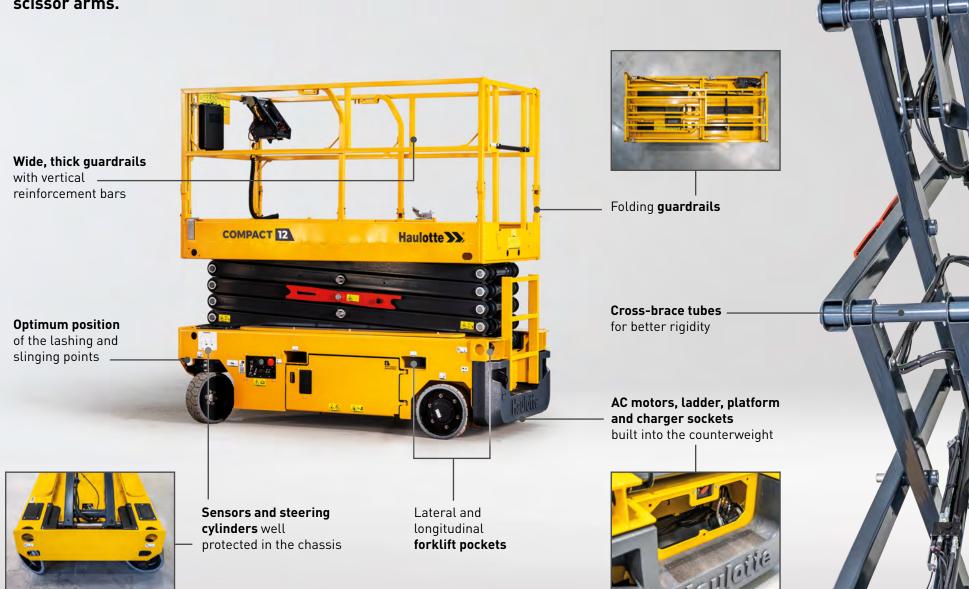

# **SMART DESIGN**

COMPACT scissor lifts deliver unparalleled strength and adapt perfectly to the constraints of your worksites. Each subassembly is optimized, from the chassis to the platform and scissor arms.