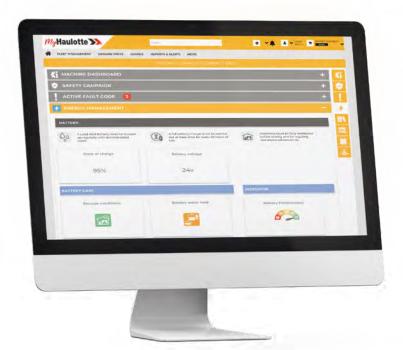

### **HAULOTTE ACTIV'ENERGY MANAGEMENT**

### Smart charger

to quarantee optimum charging

Centralized manual or automatic water filling solutions

Your batteries can last up to twice as long

#### Remote diagnosis

(fault code feedback and actions to be implemented)

### **Optimized operations**

"Energy Management" module (ensure the battery servicing instructions are correctly applied)

<sup>\*\*</sup> Functionality available on Haulotte Diag

<sup>\*\*\*</sup> Availability may vary according to your location