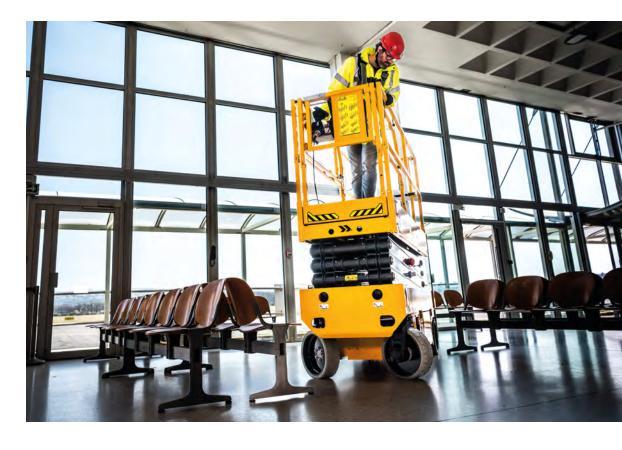

# **HIGH POTENTIAL**

The COMPACT range offers a whole host of possibilities! COMPACT scissor platforms guarantee high productivity and optimum uptime.

#### **MAXIMUM UPTIME...**

Electric scissor lifts in the COMPACT range can be used inside and outside\* with no load restriction. For maximum productivity they are drivable at full height.

Loads up to 450 kg and 3 people