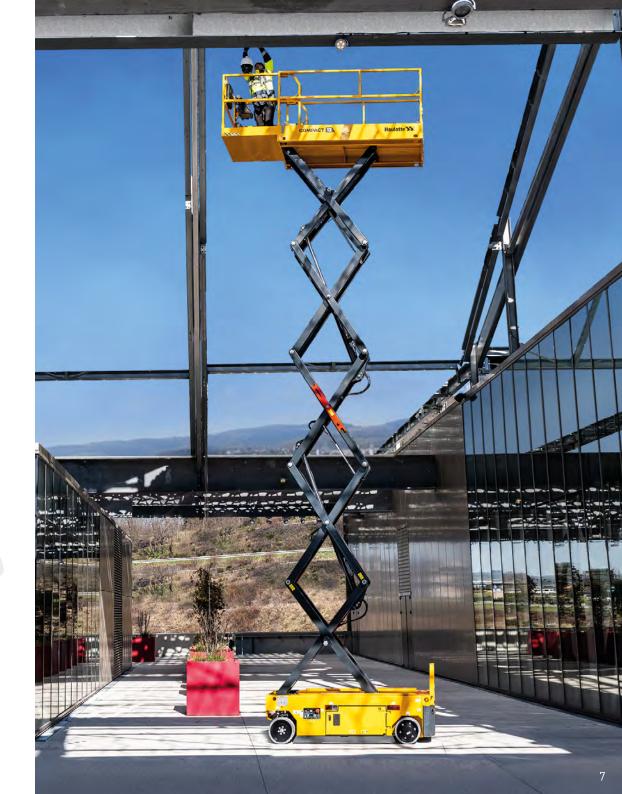

# **HIGH POTENTIAL**

The COMPACT range offers a whole host of possibilities! COMPACT scissor platforms guarantee high productivity and optimum uptime.

#### **MAXIMUM UPTIME...**

Electric scissor lifts in the COMPACT range can be used inside and outside\* with no load restriction. For maximum productivity they are drivable at full height.

Loads up to 450 kg and 3 people

Slopes up to 25%

Working height from 8 to 14 m