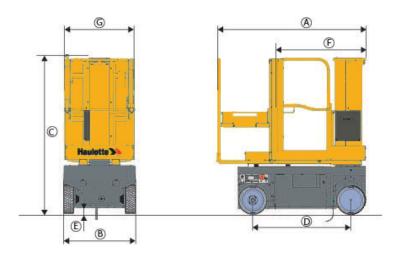

### **STAR 6 PICKING**

| Working height                 | 5.8 m            |
|--------------------------------|------------------|
| Platform height                | 3.8 m            |
| Lift capacity - inside         | 210 kg (1 pers.) |
| Picking tray lift capacity     | 80 kg            |
| A Length                       | 1.65 m           |
| <b>B</b> Width                 | 0.79 m           |
| C Height - stowed              | 1.75 m           |
| <b>D</b> Wheelbase             | 1.07 m           |
| ■ Ground clearance             | 6 cm             |
| Platform size                  | 0.76 x 0,92 m    |
| Picking tray size              | 0.74 x 0.50 m    |
| Drive speed proportional       | 0.8 - 4.5 km/h   |
| Turning radius - outside       | 1.7 m            |
| Tilt alarm                     | 1.5 ° / 3 °      |
| Gradeability                   | 25 %             |
| Driveable at full height up to | 3.8 m            |
| Tyres - non marking            | 318 x 108 mm     |
| Power source                   | 6V - 180 Ah (C5) |
| Weight                         | 890 kg           |