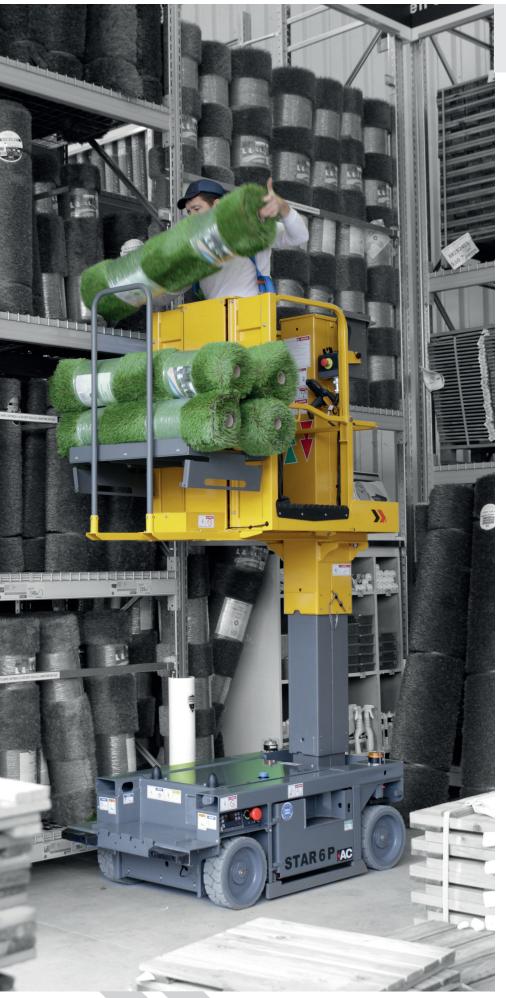

# **STAR 6 PICKING**

#### **SAFETY FIRST**

- Double "lambo" doors, dedicated anti-slip steps and walkable plinths
- > Picking tray with foldable side panels & front guard rail
- > High-precision driving and smoothness with maximal driving visibility
- > Quick machine with mobile pothole protections

## GO EVERYWHERE, ANYTIME

- > Maximum load of electric picking tray: 80 kg
- > Intuitive upper control box with battery level indicator
- > Smart transportability & lifting

# WITH THE BEST VALUE FOR MONEY

- > 3-stage-cylinder mast: no chain and no cable
- > Direct electric drive (maintenance-free) AC motors
- > Easy access to components (2 swing out trays)
- > Haulotte Activ'Screen (onboard diagnostic)

## **STANDARD** EQUIPMENT

- > Electric picking tray with foldable side panels & front guard
- > 24 V electric drive brushless AC motors (free maintenance)
- > 4 x 6 V 180 Ah batteries
- > 30 A battery charger
- > Battery level indicator
- > Haulotte Activ'Screen
- > Fork lifting pockets
- > Hoisting and lifting points
- > Electric brake release
- > 2 "lambo" doors
- > Protection baseboards
- > Mobile potholes
- > 2 front steering wheels
- > 2 rear driving wheels
- > Non marking tires
- > Hourmeter
- > Horn
- > Travel alarm
- > Flashing light
- > Emergency stop
- > Lowering system
- > 2 upper control boxes (one is mobile)
- > Control boxes at cage and ground level
- > Towing hook