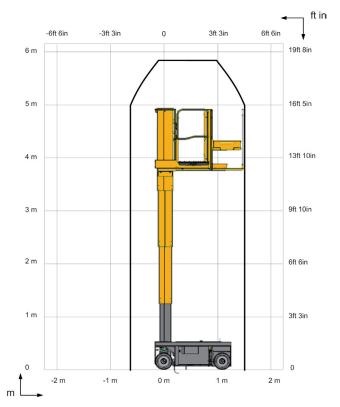

### **STAR 6 PICKING**

| Working height                 | 5.8 m            |
|--------------------------------|------------------|
| Platform height                | 3.8 m            |
| Lift capacity - inside         | 210 kg (1 pers.) |
| Picking tray lift capacity     | 80 kg            |
| A Length                       | 1.65 m           |
| <b>B</b> Width                 | 0.79 m           |
| C Height - stowed              | 1.75 m           |
| <b>D</b> Wheelbase             | 1.07 m           |
| ■ Ground clearance             | 6 cm             |
| Platform size                  | 0.76 x 0,92 m    |
| Picking tray size              | 0.74 x 0.50 m    |
| Drive speed proportional       | 0.8 - 4.5 km/h   |
| Turning radius - outside       | 1.7 m            |
| Tilt alarm                     | 1.5 ° / 3 °      |
| Gradeability                   | 25 %             |
| Driveable at full height up to | 3.8 m            |
| Tyres - non marking            | 318 x 108 mm     |
| Power source                   | 6V - 180 Ah (C5) |
| Weight                         | 890 kg           |